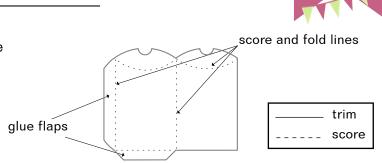

## Instructions

- 1. Print the page on card stock (110lb) or photopaper.
- 2.Cut the outline of the box. The notches can be made with a 3/4" or 1" round punch.
- 3. Score along the dotted lines and in the middle. Fold on the middle line.
- 4. Fold the flaps back then fold on the middle line to glue the flaps to the inside of the pillow box front.
- 5. Fold top curved pieces on top of each other.